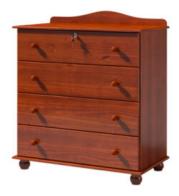

## **Product Summary**

4 Drawer Chest of Drawers Dimensions: 34"wide x 43" high x 17.75" deep Material: Solid Pine Lumber

## **Product Description**

Features: 4 Large Drawers Full extension metal drawer slides Wooden Legs - elevating the unit off the ground Lock on Top Drawer Available in Teak or Mahogany colour