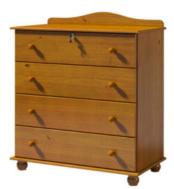

## **Product Summary**

4 Drawer Chest of Drawers Dimensions: 34"wide x 43" high x 17.75" deep Material: Solid Pine Lumber

## **Product Description**

Features: 4 Large Drawers Full extension metal drawer slides Wooden Legs - elevating the unit off the ground Lock on Top Drawer Available in Teak or Mahogany colour