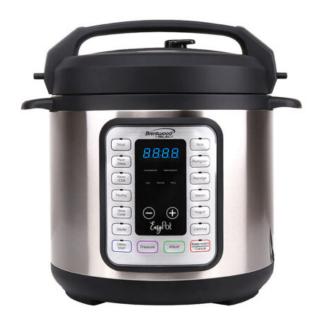

## **Product Summary**

Brentwood Select Easy Pot EPC-636 6Qt 8-in-1 Electric Pressure, Slow, Rice, Egg Cooker, Sauté, Steam, Yogurt, and Food Warmer

- 8-in-1 Multi Cooker Pressure, Slow, Rice and more
- Large 6 Quart Capacity
- 70% Faster than Conventional Cooking
- 12 One Touch Digital Presets
- Blue LED Display
- Safety-Lock Lid and Auto Release Valve

- Non-Stick Ceramic Coated Inner Pot
- Dishwasher Safe Inner Pot
- Dual Cool Touch Handles
- Includes Measuring Cup and Spatula

• Power: 1000w

• Color: Silver, Black

• Approval Code: cETL

• 10 Built-in Safety Mechanisms