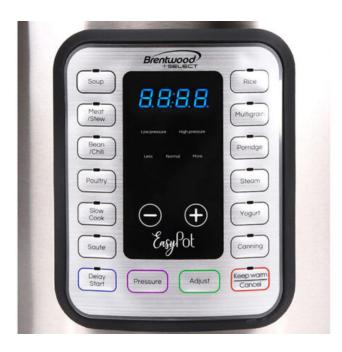

## **Product Summary**

Brentwood Select Easy Pot EPC-636 6Qt 8-in-1 Electric Pressure, Slow, Rice, Egg Cooker, Sauté, Steam, Yogurt, and Food Warmer

- 8-in-1 Multi Cooker Pressure, Slow, Rice and more
- Large 6 Quart Capacity
- 70% Faster than Conventional Cooking
- 12 One Touch Digital Presets
- Blue LED Display
- Safety-Lock Lid and Auto Release Valve

- Non-Stick Ceramic Coated Inner Pot
- Dishwasher Safe Inner Pot
- Dual Cool Touch Handles
- Includes Measuring Cup and Spatula

• Power: 1000w

• Color: Silver, Black

• Approval Code: cETL

• 10 Built-in Safety Mechanisms