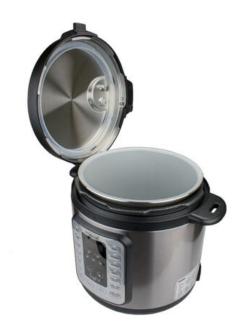

## **Product Summary**

Brentwood Select Easy Pot EPC-636 6Qt 8-in-1 Electric Pressure, Slow, Rice, Egg Cooker, Sauté, Steam, Yogurt, and Food Warmer

- 8-in-1 Multi Cooker Pressure, Slow, Rice and more
- Large 6 Quart Capacity
- 70% Faster than Conventional Cooking
- 12 One Touch Digital Presets
- Blue LED Display
- Safety-Lock Lid and Auto Release Valve

- Non-Stick Ceramic Coated Inner Pot
- Dishwasher Safe Inner Pot
- Dual Cool Touch Handles
- Includes Measuring Cup and Spatula

• Power: 1000w

• Color: Silver, Black

• Approval Code: cETL

• 10 Built-in Safety Mechanisms