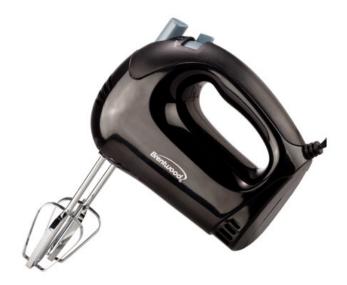

## **Product Summary**

Lightweight 5-Speed Electric Hand Mixer

- Easily beat eggs, whip cream and more
- 5 Speeds
- One Hand Operation
- Durable Chrome Plated Beaters
- Small and Lightweight
- Ergonomic Handle
- Dishwasher Safe Beaters

## **Product Description**

Use the ergonomic and powerful150w Brentwood HM-44 Lightweight 5-Speed Electric Hand Mixer to easily beat eggs, whip cream, mix light batter and more for extended periods of time. Control speed and eject beaters with one hand. Dishwasher safe beaters are made from durable chrome plated metal. Hand mixer conveniently rests on its heel.