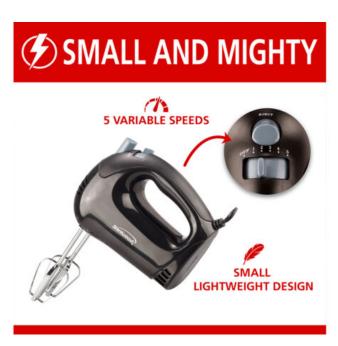

## **Product Summary**

Lightweight 5-Speed Electric Hand Mixer

- Easily beat eggs, whip cream and more
- 5 Speeds
- One Hand Operation
- Durable Chrome Plated Beaters
- Small and Lightweight
- Ergonomic Handle
- Dishwasher Safe Beaters

## **Product Description**

Use the ergonomic and powerful150w Brentwood HM-44 Lightweight 5-Speed Electric Hand Mixer to easily beat eggs, whip cream, mix light batter and more for extended periods of time. Control speed and eject beaters with one hand. Dishwasher safe beaters are made from durable chrome plated metal. Hand mixer conveniently rests on its heel.