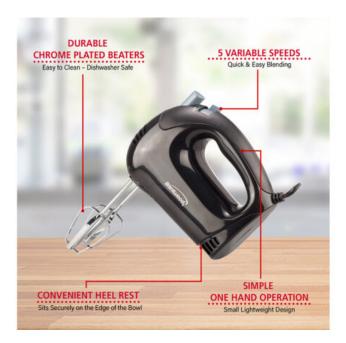

## **Product Summary**

Lightweight 5-Speed Electric Hand Mixer

- Easily beat eggs, whip cream and more
- 5 Speeds
- One Hand Operation
- Durable Chrome Plated Beaters
- Small and Lightweight
- Ergonomic Handle
- Dishwasher Safe Beaters

## **Product Description**

Use the ergonomic and powerful150w Brentwood HM-44 Lightweight 5-Speed Electric Hand Mixer to easily beat eggs, whip cream, mix light batter and more for extended periods of time. Control speed and eject beaters with one hand. Dishwasher safe beaters are made from durable chrome plated metal. Hand mixer conveniently rests on its heel.