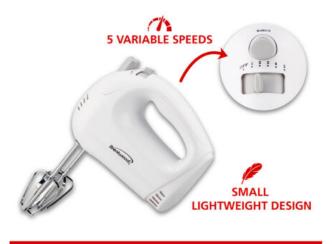

## **Product Summary**

Lightweight 5-Speed Electric Hand Mixer, White

- Beat eggs, whip cream and more
- 5 Speeds
- Durable Chrome Plated Beaters
- Small and Lightweight

• Ergonomic Handle

Dishwasher Safe Beaters

Heel Rest

Power: 150wColor: White

• Approval Code: cETL

Item UPC Code: 1 81225 81045 9

Item Weight: 1.4 lbs.

Item Dimensions (LxWxH): 10.3 x 3.5 x 7.5 inches

Colored Box Dimensions: 7.25 x 3.5 x 6 inches

Case Pack: 12