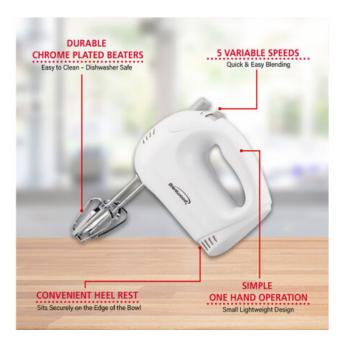

## **Product Summary**

Lightweight 5-Speed Electric Hand Mixer, White

- Beat eggs, whip cream and more
- 5 Speeds
- Durable Chrome Plated Beaters
- Small and Lightweight

• Ergonomic Handle

Dishwasher Safe Beaters

Heel Rest

Power: 150wColor: White

• Approval Code: cETL

Item UPC Code: 1 81225 81045 9

Item Weight: 1.4 lbs.

Item Dimensions (LxWxH): 10.3 x 3.5 x 7.5 inches

Colored Box Dimensions: 7.25 x 3.5 x 6 inches

Case Pack: 12