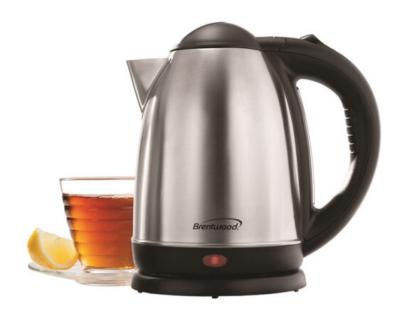

## **Product Summary**

Brentwood KT-1790 1.7L Stainless Steel Cordless Electric Kettle

- Capacity: 1.7L
- Water Level Indicator
- Stainless steel interior, concealed heating element and BPA Free
- Cordless
- 360 swivel base with cord storage
- Boil Dry & Overheat Protection
- Power indicator light