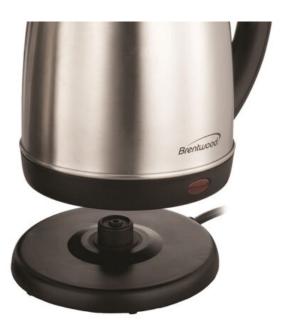

## **Product Summary**

Brentwood KT-1790 1.7L Stainless Steel Cordless Electric Kettle

- Capacity: 1.7L
- Water Level Indicator
- Stainless steel interior, concealed heating element and BPA Free
- Cordless
- 360 swivel base with cord storage
- Boil Dry & Overheat Protection
- Power indicator light