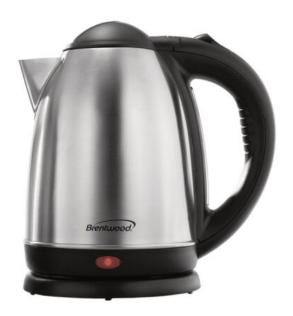

## **Product Summary**

Brentwood KT-1790 1.7L Stainless Steel Cordless Electric Kettle

- Capacity: 1.7L
- Water Level Indicator
- Stainless steel interior, concealed heating element and BPA Free
- Cordless
- 360 swivel base with cord storage
- Boil Dry & Overheat Protection
- Power indicator light

• Color: Brushed Stainless Steel

• Power: 1200w

• Approval Code: cETL

Item UPC Code: 857749002075

Item Weight: 1.8 lbs.

Item Dimensions (LxWxH): 9 x 5.75 x 9 inches

Colored Box Dimensions: 7.75 x 7.75 x 8.75 inches