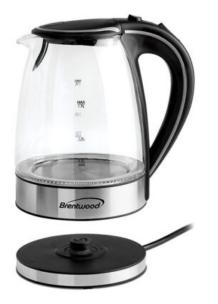

Product Summary

Brentwood KT-1900BK 1.7L Cordless Glass Electric Kettle

- Capacity: 1.7L
- Blue LED Illumination
- Full Glass Kettle
- Concealed Heating Element
- Entirely BPA Free
- Cordless
- 360 Swivel Base with Cord Storage

- Boil Dry & Overheat Protection
- Power Indicator Light
- Color: Black, Silver
- Power: 1100w

Approval Code: cETL
Item UPC Code: 812330020500
Item Weight: 3.2 lbs.
Item Dimensions (LxWxH): 8.25 x 6.5 x 9.25 inches
Colored Box Dimensions: 9 x 7.5 x 10 inches
Case Pack: 6