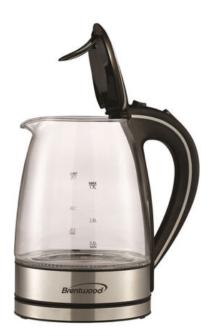

Product Summary

Brentwood KT-1900BK 1.7L Cordless Glass Electric Kettle

- Capacity: 1.7L
- Blue LED Illumination
- Full Glass Kettle
- Concealed Heating Element
- Entirely BPA Free
- Cordless
- 360 Swivel Base with Cord Storage

- Boil Dry & Overheat Protection
- Power Indicator Light
- Color: Black, Silver
- Power: 1100w

Approval Code: cETL
Item UPC Code: 812330020500
Item Weight: 3.2 lbs.
Item Dimensions (LxWxH): 8.25 x 6.5 x 9.25 inches
Colored Box Dimensions: 9 x 7.5 x 10 inches
Case Pack: 6