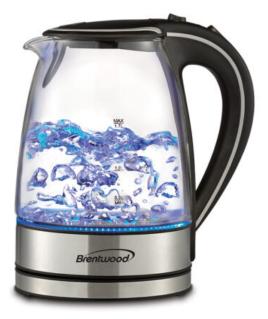

Product Summary

Brentwood KT-1900BK 1.7L Cordless Glass Electric Kettle

- Capacity: 1.7L
- Blue LED Illumination
- Full Glass Kettle
- Concealed Heating Element
- Entirely BPA Free
- Cordless
- 360 Swivel Base with Cord Storage

- Boil Dry & Overheat Protection
- Power Indicator Light
- Color: Black, Silver
- Power: 1100w

Approval Code: cETL
Item UPC Code: 812330020500
Item Weight: 3.2 lbs.
Item Dimensions (LxWxH): 8.25 x 6.5 x 9.25 inches
Colored Box Dimensions: 9 x 7.5 x 10 inches
Case Pack: 6