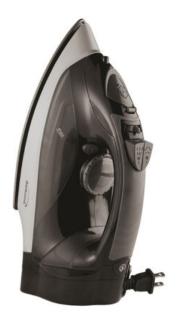

## **Product Summary**

Brentwood MPI-59B Non-Stick Steam Iron with Retractable Cord - Black

- Crisp Clothes Faster and Easier
- Non Stick Soleplate
- Dry, Steam and Spray Function
- Fabric Selection/Temperature Control
- Vertical Steam for Curtains, Drapes, Linens
- Easy to Fill
- See Through Water Compartment

• Self-Cleaning Function

Convenient Retractable Cord

• Includes Measuring Cup

• Power Indicator Light

• Power: 1200w

• Color: Black

• Approval Code: cETL

Item UPC Code: 81233002128 6