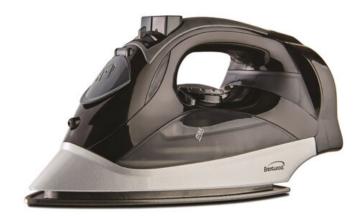

## **Product Summary**

Brentwood MPI-59B Non-Stick Steam Iron with Retractable Cord - Black

- Crisp Clothes Faster and Easier
- Non Stick Soleplate
- Dry, Steam and Spray Function
- Fabric Selection/Temperature Control
- Vertical Steam for Curtains, Drapes, Linens
- Easy to Fill
- See Through Water Compartment

• Self-Cleaning Function

Convenient Retractable Cord

• Includes Measuring Cup

• Power Indicator Light

• Power: 1200w

• Color: Black

• Approval Code: cETL

Item UPC Code: 81233002128 6