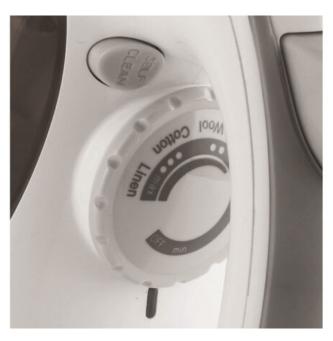

## **Product Summary**

Brentwood MPI-90W Steam Iron with Auto Shut-Off - White

- Crisp Clothes Faster and Easier
- Non-Stick Stainless Steel Soleplate
- Dry, Steam and Spray Functions
- Clear Water Compartment
- Measuring Cup Included
- Vertical Steam Function

- Self-Cleaning Feature
- Power Indicator Light
- Temperature Control
- 3 Way Auto Shut Off
- 360 Swivel Cord

• Power: 1200w

· Color: White

• Approval Code: cETL

Item UPC Code: 81233002124 8

Item Weight: 2.4 lbs.