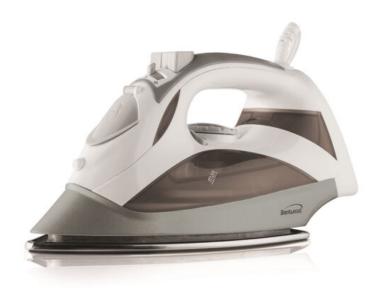

## **Product Summary**

Brentwood MPI-90W Steam Iron with Auto Shut-Off - White

- Crisp Clothes Faster and Easier
- Non-Stick Stainless Steel Soleplate
- Dry, Steam and Spray Functions
- Clear Water Compartment
- Measuring Cup Included
- Vertical Steam Function

- Self-Cleaning Feature
- Power Indicator Light
- Temperature Control
- 3 Way Auto Shut Off
- 360 Swivel Cord

• Power: 1200w

· Color: White

• Approval Code: cETL

Item UPC Code: 81233002124 8

Item Weight: 2.4 lbs.