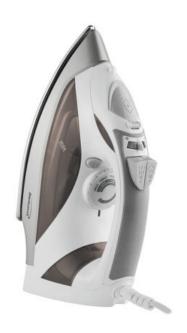

## **Product Summary**

Brentwood MPI-90W Steam Iron with Auto Shut-Off - White

- Crisp Clothes Faster and Easier
- Non-Stick Stainless Steel Soleplate
- Dry, Steam and Spray Functions
- Clear Water Compartment
- Measuring Cup Included
- Vertical Steam Function

- Self-Cleaning Feature
- Power Indicator Light
- Temperature Control
- 3 Way Auto Shut Off
- 360 Swivel Cord

• Power: 1200w

· Color: White

• Approval Code: cETL

Item UPC Code: 81233002124 8

Item Weight: 2.4 lbs.