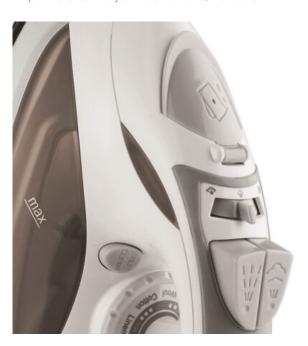

## **Product Summary**

Brentwood MPI-90W Steam Iron with Auto Shut-Off - White

- Crisp Clothes Faster and Easier
- Non-Stick Stainless Steel Soleplate
- Dry, Steam and Spray Functions
- Clear Water Compartment
- Measuring Cup Included
- Vertical Steam Function

- Self-Cleaning Feature
- Power Indicator Light
- Temperature Control
- 3 Way Auto Shut Off
- 360 Swivel Cord

• Power: 1200w

· Color: White

• Approval Code: cETL

Item UPC Code: 81233002124 8

Item Weight: 2.4 lbs.