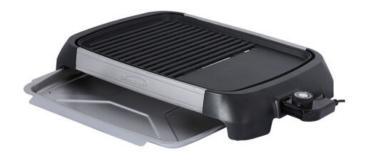

## **Product Summary**

Brentwood Select TS-641 1200-Watt Electric Indoor Grill & Griddle

- 2 in 1 Indoor Grill and Griddle
- Open Grill for Healthier Eating
- Adjustable Temperature
- Non-Stick Grill and Removable Drip Tray