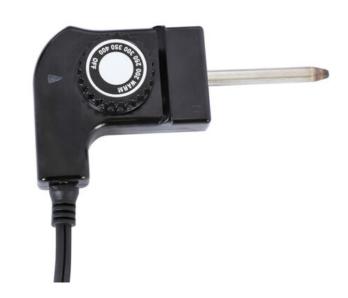

## **Product Summary**

Brentwood Select TS-641 1200-Watt Electric Indoor Grill & Griddle

- 2 in 1 Indoor Grill and Griddle
- Open Grill for Healthier Eating
- Adjustable Temperature
- Non-Stick Grill and Removable Drip Tray