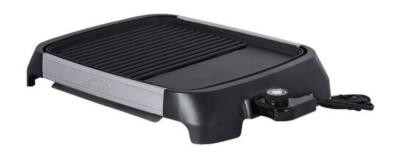

## **Product Summary**

Brentwood Select TS-641 1200-Watt Electric Indoor Grill & Griddle

- 2 in 1 Indoor Grill and Griddle
- Open Grill for Healthier Eating
- Adjustable Temperature
- Non-Stick Grill and Removable Drip Tray