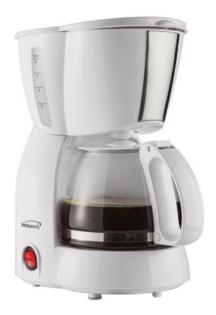

Brentwood TS-213W 4 Cup Coffee Maker - White

- Easy to use
- Brews 4 Cups of Coffee
- Includes Glass Coffee Carafe
- Removable & Reusable Filter
- Warming Plate
- Water Level Window
- Reusable Coffee Ground Scooper

Product data have been exported from - Grand Prix Limtied Export date: Fri May 3 12:40:42 2024 / +0000 GMT

- BPA Free
- Easy to Clean
- Cool touch housing and carafe handle
- Power indicator light
- Color: White
- Power: 650w
- Approval Code: cETL
  Item UPC Code: 812330021156
  Item Weight: 2.75 lbs.
  Item Dimension (LxWxH): 8 x 6 x 10 inches
  Colored Box Dimension: 8.5 x 6.25 x 10 inches
  Case Pack: 6