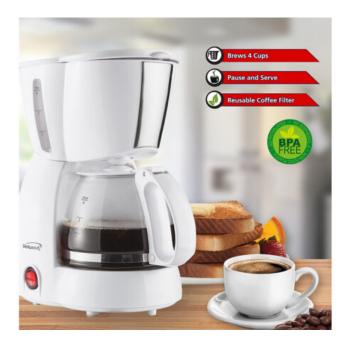

Brentwood TS-213W 4 Cup Coffee Maker - White

- Easy to use
- Brews 4 Cups of Coffee
- Includes Glass Coffee Carafe
- Removable & Reusable Filter
- Warming Plate
- Water Level Window
- Reusable Coffee Ground Scooper

Product data have been exported from - Grand Prix Limtied Export date: Fri May 3 12:40:42 2024 / +0000 GMT

- BPA Free
- Easy to Clean
- Cool touch housing and carafe handle
- Power indicator light
- Color: White
- Power: 650w
- Approval Code: cETL
  Item UPC Code: 812330021156
  Item Weight: 2.75 lbs.
  Item Dimension (LxWxH): 8 x 6 x 10 inches
  Colored Box Dimension: 8.5 x 6.25 x 10 inches
  Case Pack: 6