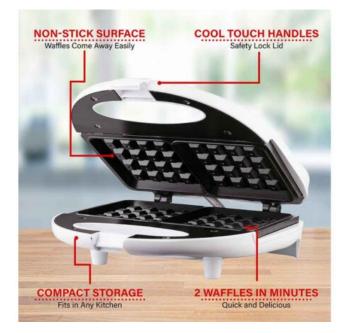

- 2 waffles in 6-10 minutes
- Easy to clean Non-Stick Plates
- Cool Touch Handles
- Power/Heat Indicator Lights
- Upright Storage
- Convenient Cord Wrap
- Safety Lock Lid

Product data have been exported from - Grand Prix Limtied Export date: Wed May 8 4:17:56 2024 / +0000 GMT