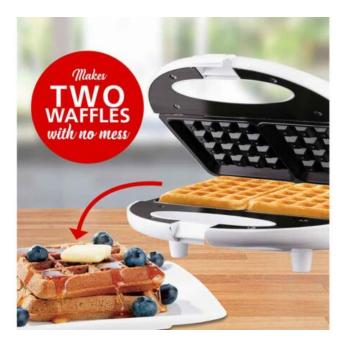

- 2 waffles in 6-10 minutes
- Easy to clean Non-Stick Plates
- Cool Touch Handles
- Power/Heat Indicator Lights
- Upright Storage
- Convenient Cord Wrap
- Safety Lock Lid

Product data have been exported from - Grand Prix Limtied Export date: Wed May 8 4:17:56 2024 / +0000 GMT