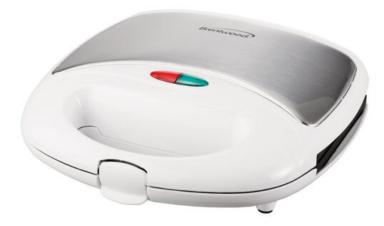

## Brentwood TS-242

Product Categories: Brentwood, Waffle Maker
Product Tags: dual waffle maker
Product Page: http://grandprixlimited.com/product/brentwood-ts-242/

**Product Summary** 

Brentwood TS-242 Non-Stick Dual Waffle Maker - White

- 2 waffles in 6-10 minutes
- Easy to clean Non-Stick Plates
- Cool Touch Handles
- Power/Heat Indicator Lights
- Upright Storage
- Convenient Cord Wrap
- Safety Lock Lid

Product data have been exported from - Grand Prix Limtied Export date: Wed May 8 4:17:56 2024 / +0000 GMT

- Overheat Safety Shut Off
- Color: White
- Power: 750w

Approval Code: cETL
Item UPC Code: 1 81225 80242 3
Item Weight: 2.4 lbs.
Item Dimensions (LxWxH): 9.75 x 9.75 x 3.5 inches
Colored Box Dimensions: 10 x 4.25 x 10 inches
Case Pack: 10