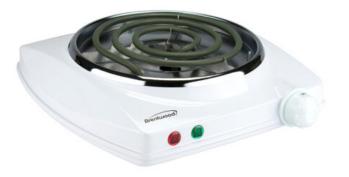

## Brentwood TS-322

Product Categories: Brentwood, Electric Burner
Product Tags: Brentwood, electric burner
Product Page: http://grandprixlimited.com/product/brentwood-ts-322/

**Product Summary** 

Brentwood TS-322 Single Electric Burner

- Even Heat Distribution
- Adjustable Heat
- Small, Lightweight Design
- Easy to Clean
- Power Indicator Light
- Non-Slip Feet
- Color: White

Product data have been exported from - Grand Prix Limtied Export date: Fri May 3 9:36:06 2024 / +0000 GMT

Power: 1000w
Approval Code: cETL
Item UPC Code: 857749002174
Item Weight: 2 lbs.
Item Dimensions (LxWxH): 10 x 10.75 x 3.5 inches
Colored Box Dimensions: 11.5 x 3.5 x 12 inches
Case Pack: 8