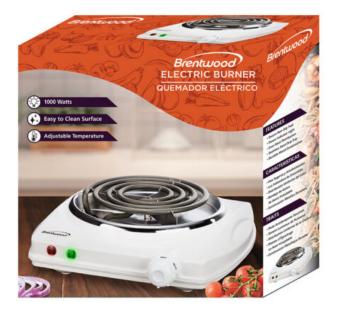

## Brentwood TS-322

Product Categories: Brentwood, Electric Burner
Product Tags: Brentwood, electric burner
Product Page: http://grandprixlimited.com/product/brentwood-ts-322/

**Product Summary** 

Brentwood TS-322 Single Electric Burner

- Even Heat Distribution
- Adjustable Heat
- Small, Lightweight Design
- Easy to Clean
- Power Indicator Light
- Non-Slip Feet
- Color: White

Product data have been exported from - Grand Prix Limtied Export date: Fri May 3 9:36:06 2024 / +0000 GMT

Power: 1000w
Approval Code: cETL
Item UPC Code: 857749002174
Item Weight: 2 lbs.
Item Dimensions (LxWxH): 10 x 10.75 x 3.5 inches
Colored Box Dimensions: 11.5 x 3.5 x 12 inches
Case Pack: 8