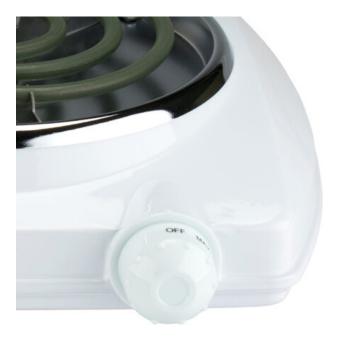

- Even Heat Distribution
- Adjustable Heat
- Small, Lightweight Design
- Easy to Clean
- Power Indicator Light
- Non-Slip Feet
- Color: White

Product data have been exported from - Grand Prix Limtied Export date: Fri May 3 9:36:06 2024 / +0000 GMT