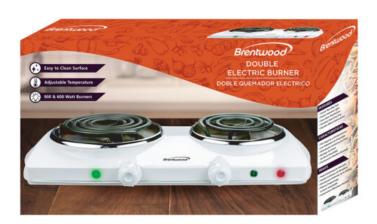

## Brentwood TS-368 Double Electric Burner

- 1000w and 500w Burners
- Even Heat Distribution
- Adjustable Heat
- Small, Lightweight Design
- Easy to Clean
- Power Indicator Light
- Non-Slip Feet

• Color: White