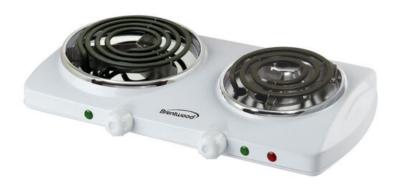

## Brentwood TS-368 Double Electric Burner

- 1000w and 500w Burners
- Even Heat Distribution
- Adjustable Heat
- Small, Lightweight Design
- Easy to Clean
- Power Indicator Light
- Non-Slip Feet

• Color: White