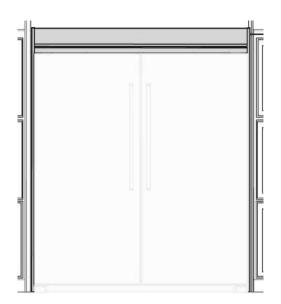

## **Product Summary**

Frigidaire Professional TRMKTEZ2FL79 79" Double Trim Kit (Flat)

Customize the look of your dream kitchen with our Frigidaire Professional 79" tall dual trim kit.

The flat design offers a seamless aesthetic that allows you to pair your single-door refrigerator & freezer together.