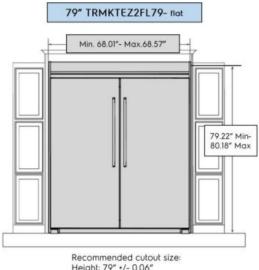

## Frigidaire Professional 79" Double Trim KitTRMKTEZ2FL79

Recommended cutout size: Height: 79" +/- 0.06" Width: 66.25" +/- 0.032" Depth: 25.25" minimum