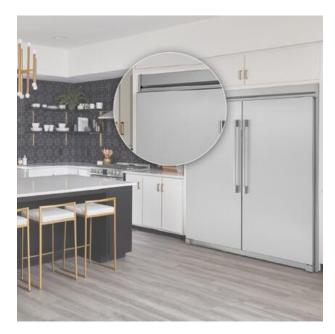

## **Product Summary**

Frigidaire Professional TRMKTEZ2FL79 79" Double Trim Kit (Flat)

Customize the look of your dream kitchen with our Frigidaire Professional 79" tall dual trim kit.

The flat design offers a seamless aesthetic that allows you to pair your single-door refrigerator & freezer together.