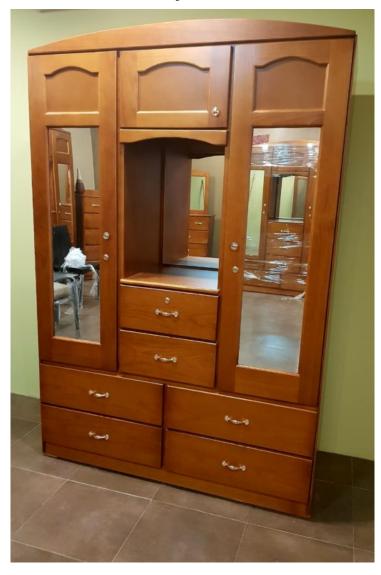

## Madeira Mini Jumbo Wardrobe

56" wide x 82  $\frac{1}{2}$ " tall x 20  $\frac{1}{2}$ " deep ( 79" tall when the top Decorative Pelmet is removed)

Solid Pine Fronts / MDF Sides

6 Drawers - Top drawer has a divider for personal items and a lock to keep them safe

2 Large door mirrors with one Dressing Table mirror Storage for bulk items at the top