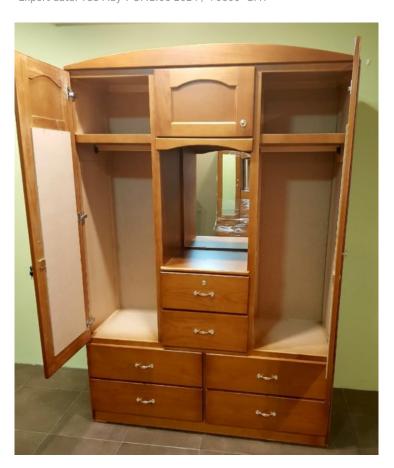

## Madeira Mini Jumbo Wardrobe

56" wide x 82  $\frac{1}{2}$ " tall x 20  $\frac{1}{2}$ " deep ( 79" tall when the top Decorative Pelmet is removed)

Solid Pine Fronts / MDF Sides

6 Drawers - Top drawer has a divider for personal items and a lock to keep them safe

2 Large door mirrors with one Dressing Table mirror Storage for bulk items at the top