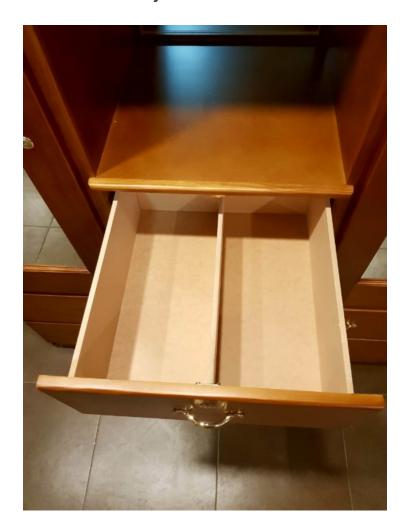

## Madeira Mini Jumbo Wardrobe

56" wide x 82  $\frac{1}{2}$ " tall x 20  $\frac{1}{2}$ " deep ( 79" tall when the top Decorative Pelmet is removed)

Solid Pine Fronts / MDF Sides

6 Drawers - Top drawer has a divider for personal items and a lock to keep them safe