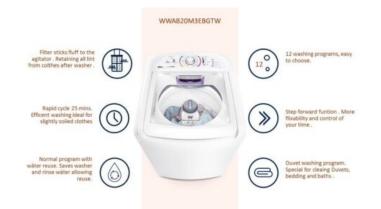

## **Product Summary**

White Westinghouse 20 KG Auto Washer More Efficient washing performance , diluting up to 100% of soap and fabric softener 12 Washing Programs