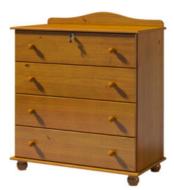

## **Product Summary**

4 Drawer Chest of Drawers Dimensions: 34"wide x 43" high x 17.75" deep Material: Solid Pine Lumber

## **Product Description**

Features: 4 Large Drawers Full extension metal drawer slides Wooden Legs - elevating the unit off the ground Lock on Top Drawer Available in Teak or Mahogany colour