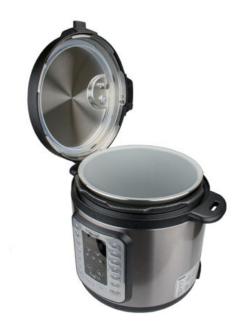

## **Product Summary**

Brentwood Select Easy Pot EPC-636 6Qt 8-in-1 Electric Pressure, Slow, Rice, Egg Cooker, Sauté, Steam, Yogurt, and Food Warmer

- 8-in-1 Multi Cooker Pressure, Slow, Rice and more
- Large 6 Quart Capacity
- 70% Faster than Conventional Cooking
- 12 One Touch Digital Presets
- Blue LED Display
- Safety-Lock Lid and Auto Release Valve

- Non-Stick Ceramic Coated Inner Pot
- Dishwasher Safe Inner Pot
- Dual Cool Touch Handles
- Includes Measuring Cup and Spatula

• Power: 1000w

• Color: Silver, Black

• Approval Code: cETL

• 10 Built-in Safety Mechanisms