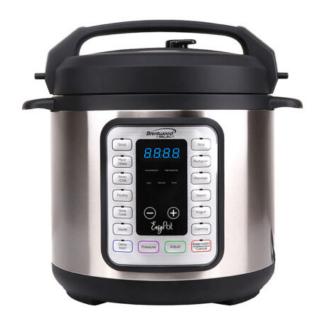

## **Product Summary**

Brentwood Select Easy Pot EPC-636 6Qt 8-in-1 Electric Pressure, Slow, Rice, Egg Cooker, Sauté, Steam, Yogurt, and Food Warmer

- 8-in-1 Multi Cooker Pressure, Slow, Rice and more
- Large 6 Quart Capacity
- 70% Faster than Conventional Cooking
- 12 One Touch Digital Presets
- Blue LED Display
- Safety-Lock Lid and Auto Release Valve

- Non-Stick Ceramic Coated Inner Pot
- Dishwasher Safe Inner Pot
- Dual Cool Touch Handles
- Includes Measuring Cup and Spatula

• Power: 1000w

• Color: Silver, Black

• Approval Code: cETL

• 10 Built-in Safety Mechanisms