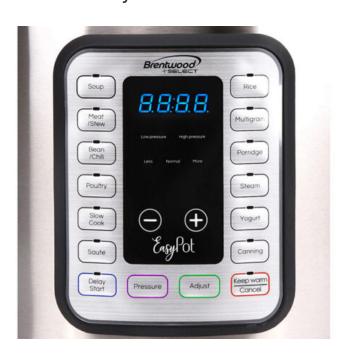

## **Product Summary**

Brentwood Select Easy Pot EPC-636 6Qt 8-in-1 Electric Pressure, Slow, Rice, Egg Cooker, Sauté, Steam, Yogurt, and Food Warmer

- 8-in-1 Multi Cooker Pressure, Slow, Rice and more
- Large 6 Quart Capacity
- 70% Faster than Conventional Cooking
- 12 One Touch Digital Presets
- Blue LED Display
- Safety-Lock Lid and Auto Release Valve

- Non-Stick Ceramic Coated Inner Pot
- Dishwasher Safe Inner Pot
- Dual Cool Touch Handles
- Includes Measuring Cup and Spatula

• Power: 1000w

• Color: Silver, Black

• Approval Code: cETL

• 10 Built-in Safety Mechanisms