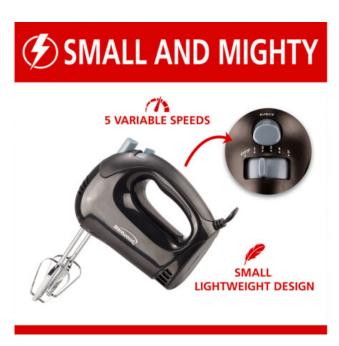

## **Product Summary**

Lightweight 5-Speed Electric Hand Mixer

- Easily beat eggs, whip cream and more
- 5 Speeds
- One Hand Operation
- Durable Chrome Plated Beaters
- Small and Lightweight
- Ergonomic Handle
- Dishwasher Safe Beaters

## **Product Description**

Use the ergonomic and powerful150w Brentwood HM-44 Lightweight 5-Speed Electric Hand Mixer to easily beat eggs, whip cream, mix light batter and more for extended periods of time. Control speed and eject beaters with one hand. Dishwasher safe beaters are made from durable chrome plated metal. Hand mixer conveniently rests on its heel.