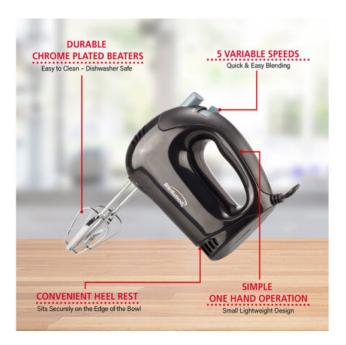

## **Product Summary**

Lightweight 5-Speed Electric Hand Mixer

- Easily beat eggs, whip cream and more
- 5 Speeds
- One Hand Operation
- Durable Chrome Plated Beaters
- Small and Lightweight
- Ergonomic Handle
- Dishwasher Safe Beaters

Heel Rest

Power: 150wColor: Black

Approval Code: cETL

Item UPC Code: 181225800443

Item Weight: 1.4 lbs.

Item Dimensions (LxWxH): 10.25 x 3.25 x 7 inches

Colored Box Dimensions: 7.5 x 3.75 x 6 inches

Case Pack: 12

## **Product Description**

Use the ergonomic and powerful150w Brentwood HM-44 Lightweight 5-Speed Electric Hand Mixer to easily beat eggs, whip cream, mix light batter and more for extended periods of time. Control speed and eject beaters with one hand. Dishwasher safe beaters are made from durable chrome plated metal. Hand mixer conveniently rests on its heel.