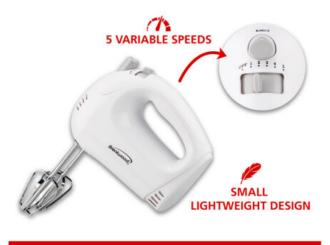

## **Product Summary**

Lightweight 5-Speed Electric Hand Mixer, White

- Beat eggs, whip cream and more
- 5 Speeds
- Durable Chrome Plated Beaters
- Small and Lightweight

• Ergonomic Handle

Dishwasher Safe Beaters