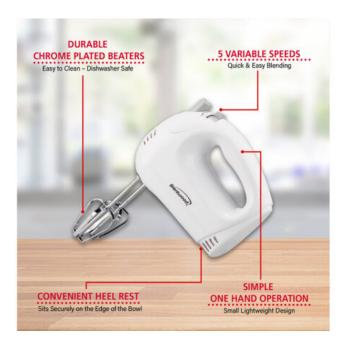

## **Product Summary**

Lightweight 5-Speed Electric Hand Mixer, White

- Beat eggs, whip cream and more
- 5 Speeds
- Durable Chrome Plated Beaters
- Small and Lightweight

• Ergonomic Handle

Dishwasher Safe Beaters

Heel Rest

Power: 150wColor: White

• Approval Code: cETL

Item UPC Code: 1 81225 81045 9

Item Weight: 1.4 lbs.

Item Dimensions (LxWxH): 10.3 x 3.5 x 7.5 inches

Colored Box Dimensions: 7.25 x 3.5 x 6 inches

Case Pack: 12