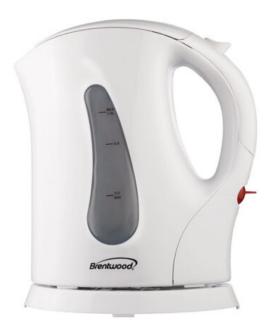

## **Product Summary**

Brentwood KT-1610 BPA Free 1L Cordless Electric Kettle - White

- Capacity: 1L
- Cordless for Easy Filling and Pouring
- Lightweight, One Hand Operation
- Auto Shut Off once water reaches boil
- Dual Water Level Windows
- BPA Free
- Removable Mesh Filter

• Boil Dry Protection

• Power indicator light

· Color: White

• Power: 900w

• Approval Code: cETL

Item UPC Code: 181225816109

Item Weight: 2 lbs.

Item Dimensions (LxWxH): 7 x 6 x 8.5 inches