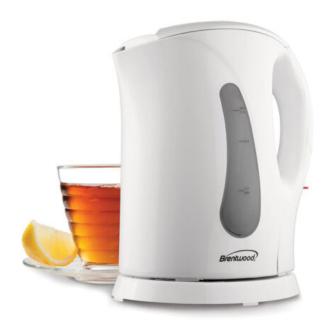

## **Product Summary**

Brentwood KT-1610 BPA Free 1L Cordless Electric Kettle - White

- Capacity: 1L
- Cordless for Easy Filling and Pouring
- Lightweight, One Hand Operation
- Auto Shut Off once water reaches boil
- Dual Water Level Windows
- BPA Free
- Removable Mesh Filter

• Boil Dry Protection

• Power indicator light

· Color: White

• Power: 900w

• Approval Code: cETL

Item UPC Code: 181225816109

Item Weight: 2 lbs.

Item Dimensions (LxWxH): 7 x 6 x 8.5 inches