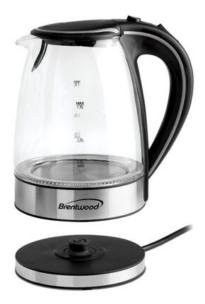

## **Product Summary**

Brentwood KT-1900BK 1.7L Cordless Glass Electric Kettle

- Capacity: 1.7L
- Blue LED Illumination
- Full Glass Kettle
- Concealed Heating Element
- Entirely BPA Free
- Cordless
- 360 Swivel Base with Cord Storage

• Boil Dry & Overheat Protection

• Power Indicator Light

• Color: Black, Silver

• Power: 1100w

• Approval Code: cETL

Item UPC Code: 812330020500

Item Weight: 3.2 lbs.

Item Dimensions (LxWxH): 8.25 x 6.5 x 9.25 inches