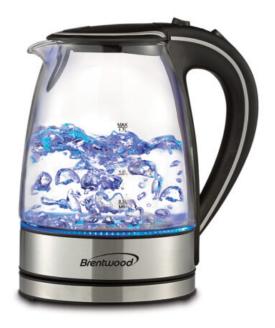

## **Product Summary**

Brentwood KT-1900BK 1.7L Cordless Glass Electric Kettle

- Capacity: 1.7L
- Blue LED Illumination
- Full Glass Kettle
- Concealed Heating Element
- Entirely BPA Free
- Cordless
- 360 Swivel Base with Cord Storage

• Boil Dry & Overheat Protection

• Power Indicator Light

• Color: Black, Silver

• Power: 1100w

• Approval Code: cETL

Item UPC Code: 812330020500

Item Weight: 3.2 lbs.

Item Dimensions (LxWxH): 8.25 x 6.5 x 9.25 inches