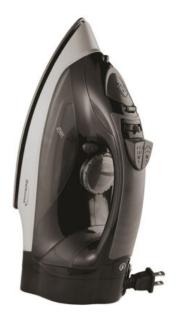

## **Product Summary**

Brentwood MPI-59B Non-Stick Steam Iron with Retractable Cord - Black

- Crisp Clothes Faster and Easier
- Non Stick Soleplate
- Dry, Steam and Spray Function
- Fabric Selection/Temperature Control
- Vertical Steam for Curtains, Drapes, Linens
- Easy to Fill
- See Through Water Compartment

• Self-Cleaning Function

Convenient Retractable Cord

• Includes Measuring Cup

• Power Indicator Light

• Power: 1200w

• Color: Black

• Approval Code: cETL

Item UPC Code: 81233002128 6