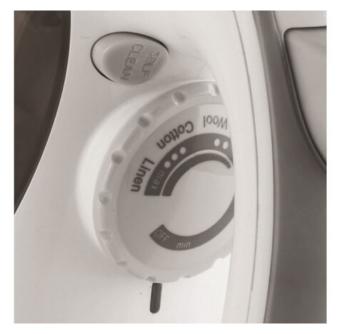

- Self-Cleaning Feature
- Power Indicator Light
- Temperature Control
- 3 Way Auto Shut Off
- 360 Swivel Cord
- Power: 1200w
- Color: White

Approval Code: cETL
Item UPC Code: 81233002124 8
Item Weight: 2.4 lbs.
Item Dimensions (LxWxH): 12 x 4.75 x 5.5 inches
Colored Box Dimensions: 12.5 x 5 x 6 inches
Case Pack: 10