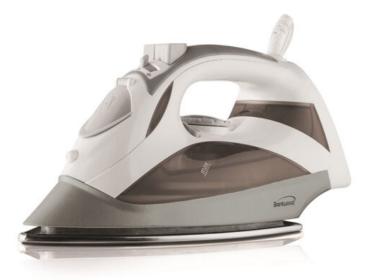

## Product Summary

Brentwood MPI-90W Steam Iron with Auto Shut-Off - White

- Crisp Clothes Faster and Easier
- Non-Stick Stainless Steel Soleplate
- Dry, Steam and Spray Functions
- Clear Water Compartment
- Measuring Cup Included
- Vertical Steam Function

- Self-Cleaning Feature
- Power Indicator Light
- Temperature Control
- 3 Way Auto Shut Off
- 360 Swivel Cord
- Power: 1200w
- Color: White

Approval Code: cETL
Item UPC Code: 81233002124 8
Item Weight: 2.4 lbs.
Item Dimensions (LxWxH): 12 x 4.75 x 5.5 inches
Colored Box Dimensions: 12.5 x 5 x 6 inches
Case Pack: 10