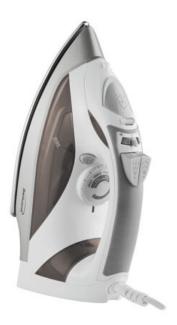

## Product Summary

Brentwood MPI-90W Steam Iron with Auto Shut-Off - White

- Crisp Clothes Faster and Easier
- Non-Stick Stainless Steel Soleplate
- Dry, Steam and Spray Functions
- Clear Water Compartment
- Measuring Cup Included
- Vertical Steam Function

- Self-Cleaning Feature
- Power Indicator Light
- Temperature Control
- 3 Way Auto Shut Off
- 360 Swivel Cord
- Power: 1200w
- Color: White

Approval Code: cETL
Item UPC Code: 81233002124 8
Item Weight: 2.4 lbs.
Item Dimensions (LxWxH): 12 x 4.75 x 5.5 inches
Colored Box Dimensions: 12.5 x 5 x 6 inches
Case Pack: 10