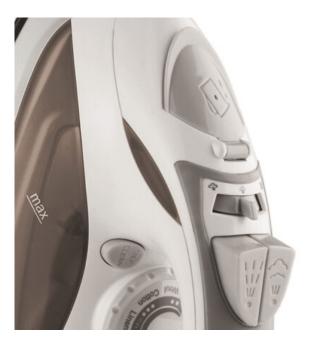

## Product Summary

Brentwood MPI-90W Steam Iron with Auto Shut-Off - White

- Crisp Clothes Faster and Easier
- Non-Stick Stainless Steel Soleplate
- Dry, Steam and Spray Functions
- Clear Water Compartment
- Measuring Cup Included
- Vertical Steam Function

- Self-Cleaning Feature
- Power Indicator Light
- Temperature Control
- 3 Way Auto Shut Off
- 360 Swivel Cord
- Power: 1200w
- Color: White

Approval Code: cETL
Item UPC Code: 81233002124 8
Item Weight: 2.4 lbs.
Item Dimensions (LxWxH): 12 x 4.75 x 5.5 inches
Colored Box Dimensions: 12.5 x 5 x 6 inches
Case Pack: 10