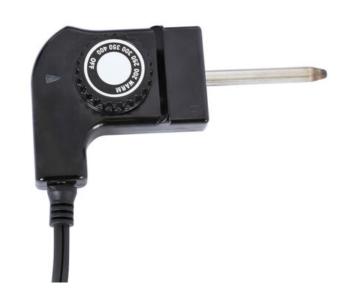

## **Product Summary**

Brentwood Select TS-641 1200-Watt Electric Indoor Grill & Griddle

- 2 in 1 Indoor Grill and Griddle
- Open Grill for Healthier Eating
- Adjustable Temperature
- Non-Stick Grill and Removable Drip Tray
- Power: 1200w
- Color: Black, Silver
- Approval Code: cUL