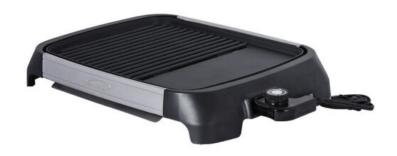

## **Product Summary**

Brentwood Select TS-641 1200-Watt Electric Indoor Grill & Griddle

- 2 in 1 Indoor Grill and Griddle
- Open Grill for Healthier Eating
- Adjustable Temperature
- Non-Stick Grill and Removable Drip Tray
- Power: 1200w
- Color: Black, Silver
- Approval Code: cUL