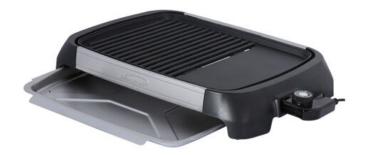

## **Product Summary**

Brentwood Select TS-641 1200-Watt Electric Indoor Grill & Griddle

- 2 in 1 Indoor Grill and Griddle
- Open Grill for Healthier Eating
- Adjustable Temperature
- Non-Stick Grill and Removable Drip Tray
- Power: 1200w
- Color: Black, Silver
- Approval Code: cUL