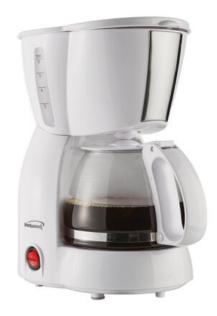

## **Product Summary**

Brentwood TS-213W 4 Cup Coffee Maker - White

- Easy to use
- Brews 4 Cups of Coffee
- Includes Glass Coffee Carafe
- Removable & Reusable Filter
- Warming Plate
- Water Level Window
- Reusable Coffee Ground Scooper

• BPA Free

• Easy to Clean

· Cool touch housing and carafe handle

Power indicator light

· Color: White

• Power: 650w

• Approval Code: cETL

Item UPC Code: 812330021156