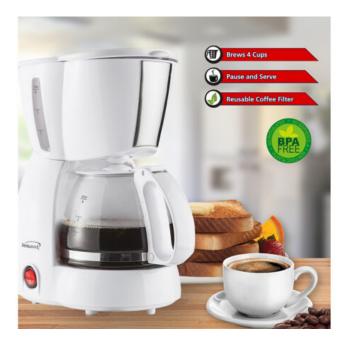

## **Product Summary**

Brentwood TS-213W 4 Cup Coffee Maker - White

- Easy to use
- Brews 4 Cups of Coffee
- Includes Glass Coffee Carafe
- Removable & Reusable Filter
- Warming Plate
- Water Level Window
- Reusable Coffee Ground Scooper

• BPA Free

• Easy to Clean

· Cool touch housing and carafe handle

Power indicator light

· Color: White

• Power: 650w

• Approval Code: cETL

Item UPC Code: 812330021156