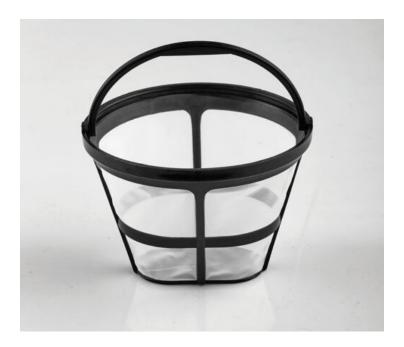

## **Product Summary**

Brentwood TS-213W 4 Cup Coffee Maker - White

- Easy to use
- Brews 4 Cups of Coffee
- Includes Glass Coffee Carafe
- Removable & Reusable Filter
- Warming Plate
- Water Level Window
- Reusable Coffee Ground Scooper