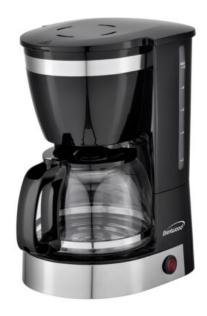

## **Product Summary**

Brentwood TS-215BK 12-Cup Coffee Maker

- 12-Cup Capacity
- Pause and Serve Function
- Dishwasher Safe Carafe
- Reusable Coffee Filter
- Warming Plate
- Water Level Window
- Coffee Ground Scooper

• BPA Free

• Power Indicator Light

• Color: Black

• Power: 800w

• Approval Code: cETL

Item UPC Code: 812330024140

Item Weight: 2.76 lbs.

Item Dimension (LxWxH): 9 x 7.25 x 11.75 inches