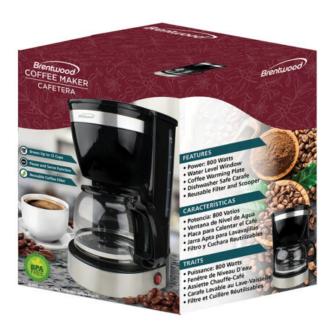

## **Product Summary**

Brentwood TS-215BK 12-Cup Coffee Maker

- 12-Cup Capacity
- Pause and Serve Function
- Dishwasher Safe Carafe
- Reusable Coffee Filter
- Warming Plate
- Water Level Window
- Coffee Ground Scooper

• BPA Free

• Power Indicator Light

• Color: Black

• Power: 800w

• Approval Code: cETL

Item UPC Code: 812330024140

Item Weight: 2.76 lbs.

Item Dimension (LxWxH): 9 x 7.25 x 11.75 inches