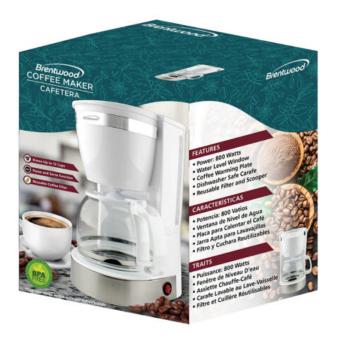

## **Product Summary**

Brentwood TS-215W 12-Cup Coffee Maker - White

- 12-Cup Capacity
- Pause and Serve Function
- Dishwasher Safe Carafe
- Reusable Coffee Filter
- Warming Plate
- Water Level Window
- Coffee Ground Scooper

• BPA Free

• Power Indicator Light

• Color: White

• Power: 800w

• Approval Code: cETL

Item UPC Code: 812330024157

Item Weight: 2.76 lbs.

Item Dimension (LxWxH): 9 x 7.25 x 11.75 inches