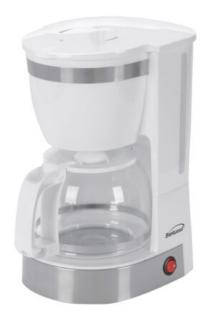

## **Product Summary**

Brentwood TS-215W 12-Cup Coffee Maker - White

- 12-Cup Capacity
- Pause and Serve Function
- Dishwasher Safe Carafe
- Reusable Coffee Filter
- Warming Plate
- Water Level Window
- Coffee Ground Scooper

• BPA Free

• Power Indicator Light

• Color: White

• Power: 800w

• Approval Code: cETL

Item UPC Code: 812330024157

Item Weight: 2.76 lbs.

Item Dimension (LxWxH): 9 x 7.25 x 11.75 inches