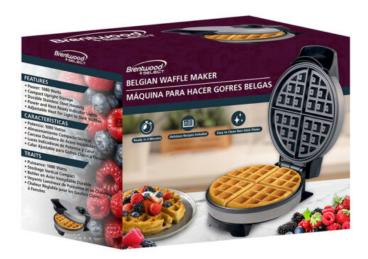

## **Product Summary**

Brentwood Select TS-230S Non-Stick Belgian Waffle Maker - Stainless Steel

- Belgian Waffle Ready in 3-5 Minutes
- Easy to clean Non-Stick Plates
- Adjustable Temperature
- Includes Delicious Recipes
- Cool Touch Handles
- Power/Heat Indicator Lights
- Compact Upright Storage