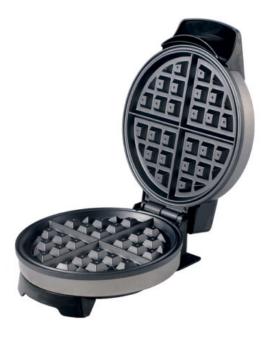

## **Product Summary**

Brentwood Select TS-230S Non-Stick Belgian Waffle Maker - Stainless Steel

- Belgian Waffle Ready in 3-5 Minutes
- Easy to clean Non-Stick Plates
- Adjustable Temperature
- Includes Delicious Recipes
- Cool Touch Handles
- Power/Heat Indicator Lights
- Compact Upright Storage