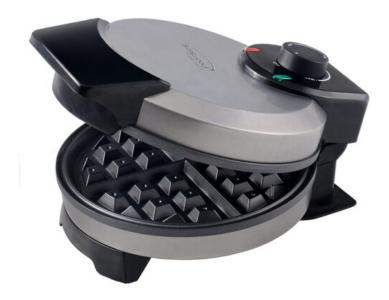

## **Product Summary**

Brentwood Select TS-230S Non-Stick Belgian Waffle Maker - Stainless Steel

- Belgian Waffle Ready in 3-5 Minutes
- Easy to clean Non-Stick Plates
- Adjustable Temperature
- Includes Delicious Recipes
- Cool Touch Handles
- Power/Heat Indicator Lights
- Compact Upright Storage