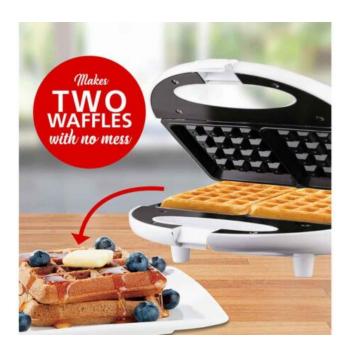

## **Product Summary**

Brentwood TS-242 Non-Stick Dual Waffle Maker - White

- 2 waffles in 6-10 minutes
- Easy to clean Non-Stick Plates
- Cool Touch Handles
- Power/Heat Indicator Lights
- Upright Storage
- Convenient Cord Wrap
- Safety Lock Lid