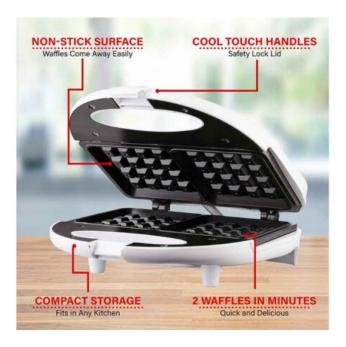

## **Product Summary**

Brentwood TS-242 Non-Stick Dual Waffle Maker - White

- 2 waffles in 6-10 minutes
- Easy to clean Non-Stick Plates
- Cool Touch Handles
- Power/Heat Indicator Lights
- Upright Storage
- Convenient Cord Wrap
- Safety Lock Lid