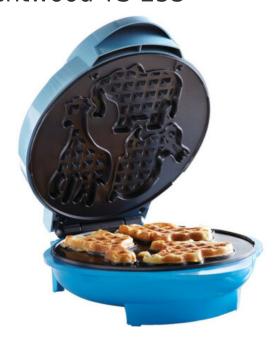

## **Product Summary**

Brentwood TS-253 Non-Stick Animal Shape Waffle Maker - Blue

- 3 Mini Animal Shaped Waffles Ready in Minutes
- Includes Multiple Delicious Recipes
- Easy to clean Non-Stick Plates
- Cool Touch Handles
- Power/Heat Indicator Lights
- Upright Storage
- Convenient Cord Wrap