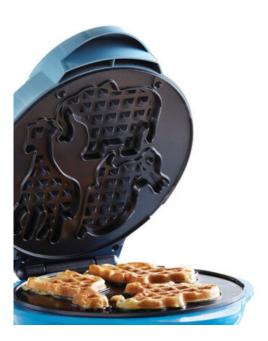

## **Product Summary**

Brentwood TS-253 Non-Stick Animal Shape Waffle Maker - Blue

- 3 Mini Animal Shaped Waffles Ready in Minutes
- Includes Multiple Delicious Recipes
- Easy to clean Non-Stick Plates
- Cool Touch Handles
- Power/Heat Indicator Lights
- Upright Storage
- Convenient Cord Wrap