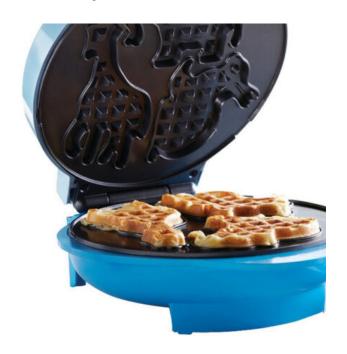

## **Product Summary**

Brentwood TS-253 Non-Stick Animal Shape Waffle Maker - Blue

- 3 Mini Animal Shaped Waffles Ready in Minutes
- Includes Multiple Delicious Recipes
- Easy to clean Non-Stick Plates
- Cool Touch Handles
- Power/Heat Indicator Lights
- Upright Storage
- Convenient Cord Wrap