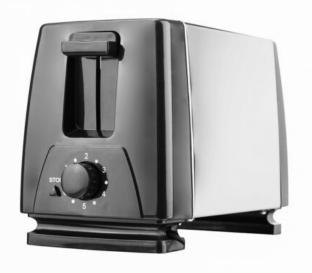

## **Product Summary**

Brentwood TS-280S Cool Touch 2-Slice Extra Wide Slot Toaster

- Extra Wide Slots for Variety of Breads
- Auto-Centering Guides
- 6-Setting Browning Knob
- Stop Button
- Crumb Tray
- Cord Wrap
- Power: 650w