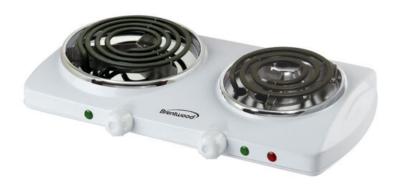

## Brentwood TS-368 Double Electric Burner

- 1000w and 500w Burners
- Even Heat Distribution
- Adjustable Heat
- Small, Lightweight Design
- Easy to Clean
- Power Indicator Light
- Non-Slip Feet

• Color: White