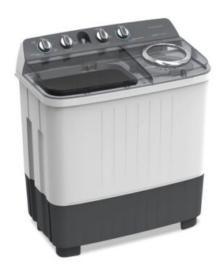

## Frigidaire FWTM12M3BTW

**Product Categories**: Frigidaire, Washers

Product Tags: frigidaire, washer

**Product Page**:

https://grandprixlimited.com/product/fwtm12m3btw-frigidaire-12kg-twin-tub-washin

g-machine/

## **Product Summary**

FRIGIDAIRE 12 KG WHITE TWIN TUB WASHER 3 CYCLES SPIN AIR DRY LINT FILTER

Brand: FRIGIDAIRE

Features: 3 Cyclesspin Air Dry Lint Filter

Capacity: 12 KG

Dimensions: 39.17 X 33.62 X 19.29 INCH

## **Product Description**

- Variable wash times
- 5 10 minute spin time
- Poly-carbonate Lids
- Lint Filter
- Enjoy the benefit of economical washing with Frigidaire Twin Tub Washers.
- Use less water than conventional top load washer!
- High speed Spin Tub removes more water in shorter time.