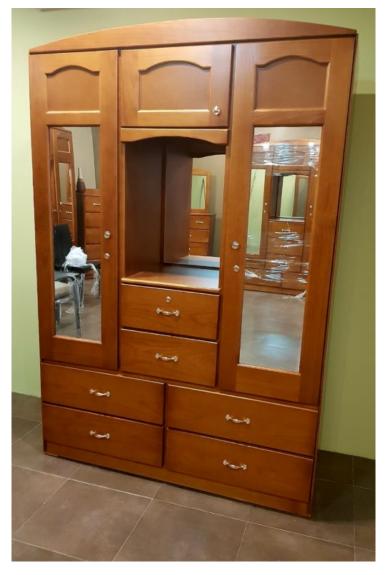

**Product Summary** 

Madeira Mini Jumbo Wardrobe

56" wide x 82  $\frac{1}{2}$ " tall x 20  $\frac{1}{2}$ " deep ( 79" tall when the top Decorative Pelmet is removed)

Solid Pine Fronts / MDF Sides

6 Drawers - Top drawer has a divider for personal items and a lock to keep them safe

2 Large door mirrors with one Dressing Table mirror

Storage for bulk items at the top