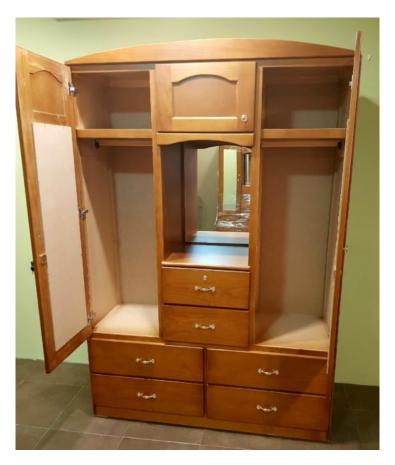

**Product Summary** 

Madeira Mini Jumbo Wardrobe

56" wide x 82  $\frac{1}{2}$ " tall x 20  $\frac{1}{2}$ " deep ( 79" tall when the top Decorative Pelmet is removed)

Solid Pine Fronts / MDF Sides

6 Drawers - Top drawer has a divider for personal items and a lock to keep them safe

2 Large door mirrors with one Dressing Table mirror

Storage for bulk items at the top