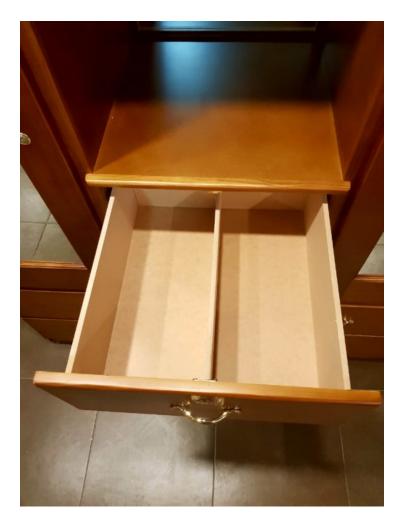

**Product Summary** 

Madeira Mini Jumbo Wardrobe

56" wide x 82  $\frac{1}{2}$ " tall x 20  $\frac{1}{2}$ " deep ( 79" tall when the top Decorative Pelmet is removed)

Solid Pine Fronts / MDF Sides

6 Drawers - Top drawer has a divider for personal items and a lock to keep them safe